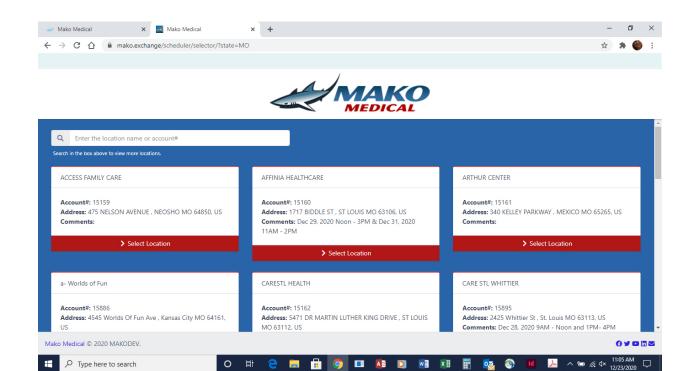

2) Click on "Register COVID-19 Test" at the top of the website to open the pre-registration page. The Select State page shown below will open. Choose MO, and the next page will open, where you will select the Affinia Healthcare location. Please follow the steps shown below.