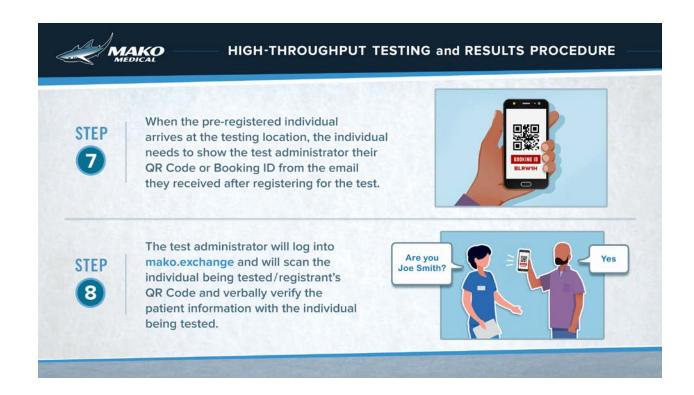

with a unique booking ID as well as a unique QR Code that stores all of their entered registration information.



STEP



Additionally, the individual who registered will receive an email entitled, "COVID-19 Testing Appointment Confirmation, Booking ID: ABCD1E." This email will provide the appointment location, booking ID, QR Code, instructions for how to review results, their entered name, and date of birth.



# MAKO

#### HIGH-THROUGHPUT TESTING and RESULTS PROCEDURE

STEP



Prior to collecting the specimen, using the test administrator's phone or scanner, the test administrator will link the individual being testing/registrant's QR Code to the pre-printed label's QR Code.



STEP



The test administrator will place a QR code label from the collection kit onto the transport tube.





# **TEST RESULTS**

To check your results go to: https://mako.luminatehealth.com/.

You will see the page shown below. Please sign up or log-in as needed for your test results.