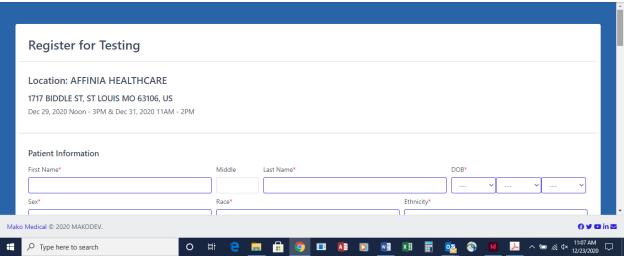

## HIGH-THROUGHPUT TESTING and RESULTS PROCEDURE

STEP

5

Once the registration page has been completed and the individual being tested has pressed "Submit", the individual will be taken to a page with a unique booking ID as well as a unique QR Code that stores all of their entered registration information.

STEP

Additionally, the individual who registered will receive an email entitled, "COVID-19 Testing Appointment Confirmation, Booking ID: ABCD1E." This email will provide the appointment location, booking ID, QR Code, instructions for how to review results, their entered name, and date of birth.