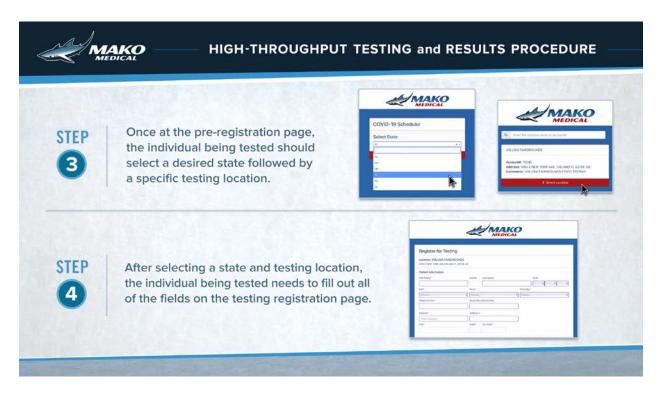

2) Click on "Register COVID-19 Test" at the top of the website to open the pre-registration page. The Select State page shown below will open. Choose MO, and the next page will open, where you will select the Affinia Healthcare location. Please follow the steps shown below.