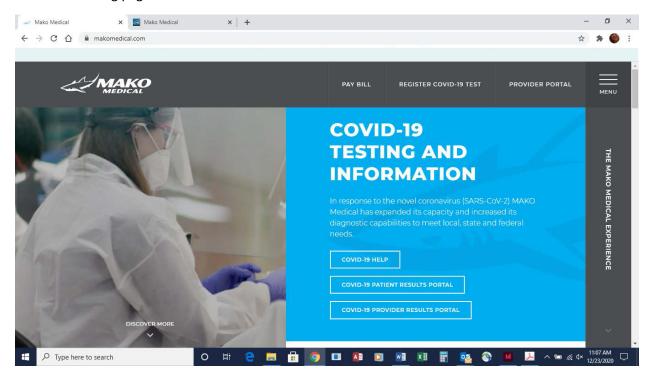

## State of Missouri COVID-19 Testing provided at Affinia Healthcare by Mako Medical.

Registration required. For Registration and Test Results Instructions follow the steps shown below.

1) Please go to <a href="https://www.makomedical.com/">https://www.makomedical.com/</a> to begin the registration process. You will see the following page: