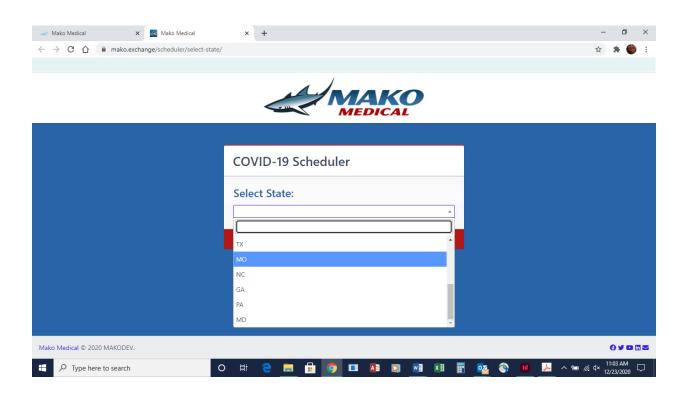

2) Click on "Register COVID-19 Test" at the top of the website to open the pre-registration page. The Select State page shown below will open. Choose MO, and the next page will open, where you will select the Affinia Healthcare location. Please follow the steps shown below.