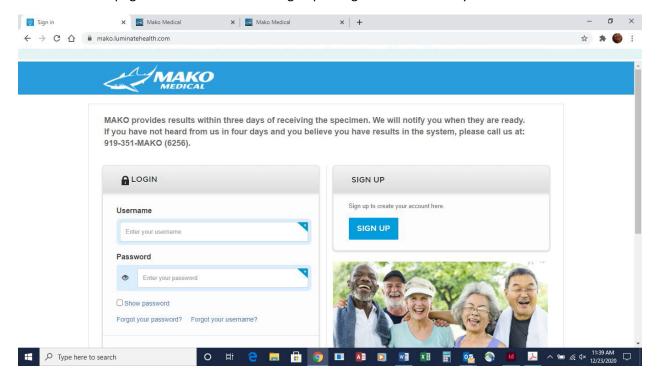

# **TEST RESULTS**

To check your results go to: https://mako.luminatehealth.com/.

You will see the page shown below. Please sign up or log-in as needed for your test results.