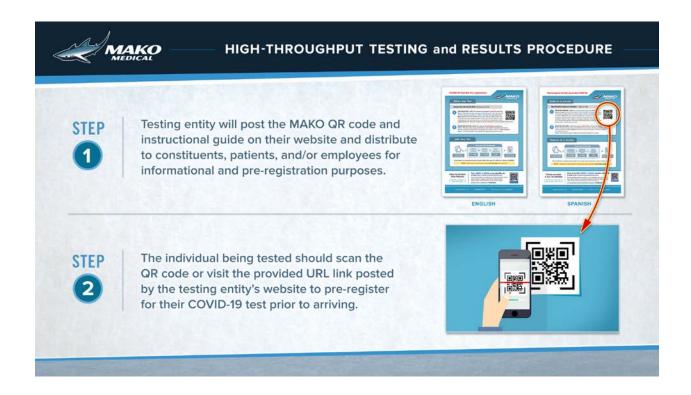

## State of Missouri COVID-19 Testing provided at Affinia Healthcare by Mako Medical.

Registration required. For Registration and Test Results Instructions follow the steps shown below.

1) Please go to <a href="https://www.makomedical.com/">https://www.makomedical.com/</a> to begin the registration process. You will see the following page: